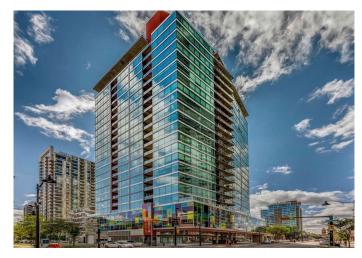

## \$349,900

1 Bedroom, 1.00 Bathroom, 708 sqft Residential on 0.00 Acres

Beltline, Calgary, Alberta

Discover downtown living at its best in this standout 1 bed/1 bath corner unit in Colours by Battistella, a striking high-rise known for its modern architecture and prime location. This unit delivers on space, style, and one of the most spectacular views in the city. Boasting floor-to-ceiling windows along two full walls, this home offers incredible 180 degree views of Stampede Park and the Rocky Mountains, filling the space with natural light all day long. The open concept layout creates a bright, airy feel, ideal for both everyday living and entertaining. The contemporary kitchen features granite countertops, stainless steel appliances, including a Miele dishwasher, and a central island with a butcher block countertop, blending form and function seamlessly. The kitchen flows effortlessly into the living and dining area, leading to a private balcony where you can enjoy morning coffee or evening relaxing with cityscape views. The spacious primary bedroom is framed by urban vistas and modern exposed concrete accents, adding a touch of industrial flair. A custom built-in storage unit enhances both style and functionality, while the walk-in closet adds generous storage space. The sleek and modern 4pc bathroom is conveniently located just steps from the bedroom. Additional features include in-suite laundry, titled underground parking, and secure building access. Located in the vibrant Beltline, you're just steps from 17th Ave, 10th Ave, Stampede Park, top rated restaurants, cafes, shops,

# of Stories 23

#### **Exterior**

Exterior Features Balcony, Courtyard

Construction Concrete, Glass, Metal Siding