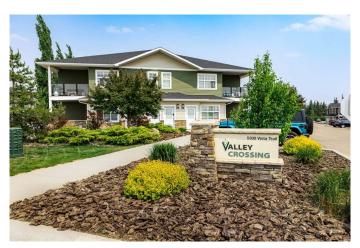

# \$237,900 - C1, 5300 Vista Trail, Blackfalds

MLS® #A2235136

## \$237,900

2 Bedroom, 2.00 Bathroom, 1,012 sqft Residential on 0.02 Acres

Valley Ridge, Blackfalds, Alberta

GROUND LEVEL AT VALLEY CROSSING -Bordered by the Abbey Center, skate park and mountain bike park, this development has easy access to both Highway 2 and Highway 2A while maintaining community convenience. This unit faces north and has 2 POWERED PARKING STALLS right outside your door and lots of VISITOR parking throughout. The COVERED DECK allows for quiet evenings spent outdoors. Inside the unit you'll find DARK CABINETS with plenty of counter space, STAINLESS STEEL APPLIANCES, OPEN CONCEPT LIVING AREA and LOTS OF NATURAL LIGHT. There are 2 BEDROOMS, 2 BATHROOMS (1 W/ UPGRADED SHOWER), IN-SUITE LAUNDRY & STORAGE. You'll be impressed with the layout and the value for your \$.

# **Community Information**

Address C1, 5300 Vista Trail

Subdivision Valley Ridge City Blackfalds

County Lacombe County

Province Alberta
Postal Code T4M 0L8