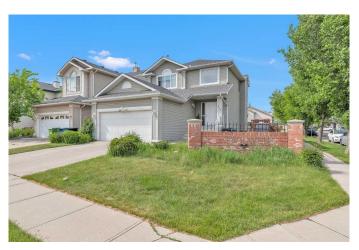

# \$629,000

3 Bedroom, 3.00 Bathroom, 1,497 sqft Residential on 0.14 Acres

Coventry Hills, Calgary, Alberta

OPEN HOUSE Sunday June 29, 2025, 12-2 pm....Presenting 649 Coventry drive This beautiful corner front garage property is one of the best spots in Coventry Hills! This beautiful Beattie-built home is on the market for the second timeâ€"and it's ready to impress!

Step inside to a spacious front entry with vaulted ceilings and a dramatic staircase leading to the upper level. The open-concept main floor features a large kitchen with island & breakfast bar, corner pantry, and a bright dining nook that flows into the cozy family room with a gas fireplace and big windows.