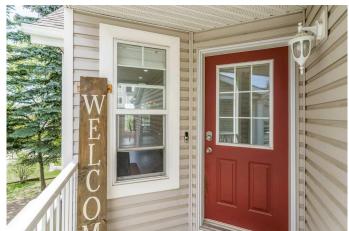

## \$534,900

2 Bedroom, 3.00 Bathroom, 1,546 sqft Residential on 0.07 Acres

Hidden Valley, Calgary, Alberta

Attractive two-storey, end unit townhouse in the desirable community of Hidden Valley NW is an absolute must see! Pride of ownership is evident in this 1,545 sq. ft., 2 bedrooms, 2.5 bath home. A wide front drive and insulated, attached, double garage ensure parking room for at least four vehicles. The main floor introduces you to an open-concept living room, dining area and kitchen, each with their own unique features. A natural gas fireplace with tiled mantle in the living room provides charm and warmth on cold winter evenings. The dining area affords access to the sunny SW facing patio where you can barbecue to your heart's content and take in a splendid view of the Valley. The kitchen has elegant white cabinets, new stainless appliances, deluxe granite countertops, an island/breakfast bar providing additional prep room, a handy corner pantry and a special touch â€" new ceramic tiling (kitchen and dining area) with in-floor heating (kitchen only). A convenient 2-pc. bath with roughed-in plumbing for laundry completes the main level. Note that the lighting on the main level has been upgraded. The second floor has a substantial, roomy primary bedroom with a vaulted ceiling and a 4-pc. ensuite, once more, with the added comfort of ceramic tiling and in-floor heating. An amply sized second bedroom also has a 4-pc. ensuite. A bonus area could be utilized as a home office, reading area or entertainment zone. The walk-out basement is fully finished and features an electric fireplace,