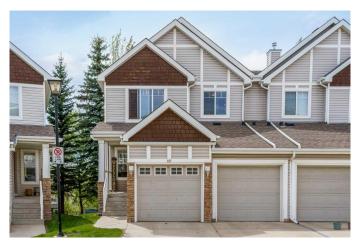

# \$534,900 - 181 Hidden Creek Gardens Nw, Calgary

MLS® #A2224711

## \$534,900

2 Bedroom, 3.00 Bathroom, 1,546 sqft Residential on 0.07 Acres

Hidden Valley, Calgary, Alberta

Attractive two-storey, end unit townhouse in the desirable community of Hidden Valley NW is an absolute must see! Pride of ownership is evident in this 1,545 sq. ft., 2 bedrooms, 2.5 bath home. A wide front drive and insulated, attached, double garage ensure parking room for at least four vehicles. The main floor introduces you to an open-concept living room, dining area and kitchen, each with their own unique features. A natural gas fireplace with tiled mantle in the living room provides charm and warmth on cold winter evenings. The dining area affords access to the sunny SW facing patio where you can barbecue to your heart's content and take in a splendid view of the Valley. The kitchen has elegant white cabinets, new stainless appliances, deluxe granite countertops, an island/breakfast bar providing additional prep room, a handy corner pantry and a special touch â€" new ceramic tiling (kitchen and dining area) with in-floor heating (kitchen only). A convenient 2-pc. bath with roughed-in plumbing for laundry completes the main level. Note that the lighting on the main level has been upgraded. The second floor has a substantial, roomy primary bedroom with a vaulted ceiling and a 4-pc. ensuite, once more, with the added comfort of ceramic tiling and in-floor heating. An amply sized second bedroom also has a 4-pc. ensuite. A bonus area could be utilized as a home office, reading area or entertainment zone. The walk-out basement is fully finished and features an electric fireplace,