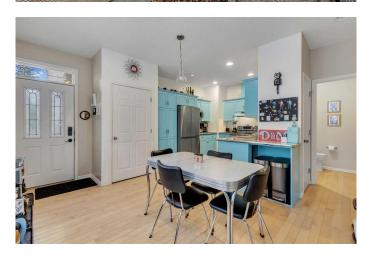

Upon entry, you'll be impressed by the stunning hardwood floors that span the main level. The modern kitchen is highlighted, with stylish light blue cabinets, stainless steel appliances, and an extra bar fridge. The countertops feature a unique retro design, enhancing the home's aesthetic.

The open-concept main floor boasts 9-foot ceilings and a spacious living room with a cozy fireplaceâ€"perfect for cold winter nights. Upstairs, find two generously sized master suites, each with an ensuite bathroom and walk-in closet, providing privacy and comfort and the convenience of an upstairs laundry.