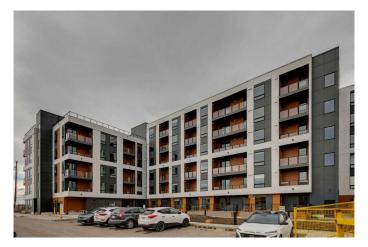

### Interior

Interior Features Kitchen Island, Stone Counters

Appliances Dishwasher, Dryer, Refrigerator, Washer, Electric Oven, Electric Range,

Microwave Hood Fan

Heating Natural Gas, Baseboard

Cooling None, Rough-In