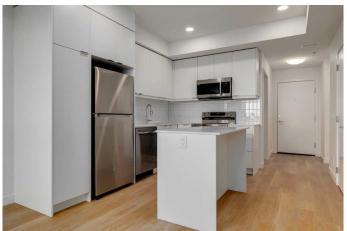

### Interior

Interior Features Kitchen Island, Stone Counters

Appliances Dishwasher, Dryer, Refrigerator, Washer, Electric Oven, Electric Range,

Microwave Hood Fan

Heating Natural Gas, Baseboard

Cooling None, Rough-In