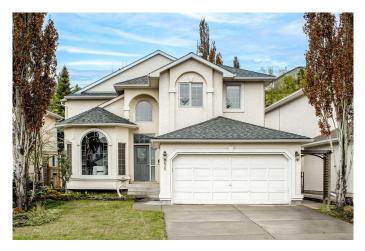

# \$1,099,000 - 296 Edgebrook Park Nw, Calgary

MLS® #A2220734

#### \$1,099,000

5 Bedroom, 4.00 Bathroom, 2,656 sqft Residential on 0.14 Acres

Edgemont, Calgary, Alberta

Open House May 24 & 25, Sat & Sun 1:00-4:00pm. FANTASTIC TWO STOREY featuring a 4 bedrooms, 3.5 bathrooms FULLY **DEVELOPED** basement with a Fantastic view in Edgemont! Spacious entrance with hardwood floor on the main level. Bright & open floor plan. This home boasts numerous standout features including wrought iron railings, flat ceilings on the main floor, and a sunroom addition that opens onto a professionally landscaped backyard retreat. Upon entering, you're greeted by a striking circular staircase and an elegant formal living and dining room with rich hardwood flooring. A spacious main floor den with in-floor heating offers the perfect work-from-home setup, and a convenient laundry/mudroom is also located on the main level. The family room impresses with cathedral ceilings, custom built-in bookcases, a cozy gas fireplace, and floor-to-ceiling windows that flood the space with natural light and provide serene views of the private, mature southeast-facing backyard. The open-concept kitchen has been tastefully modernized with quartz countertops, an oversized island, a new dishwasher (2022), and stainless steel appliances, including a large gas rangeâ€"making it an ideal hub for entertaining. It flows seamlessly into both the family room and the stunning vaulted sunroom or breakfast nook, which features in-floor heating, an oversized fireplace, and an abundance of natural light. Sliding French patio doors lead to a large composite deck