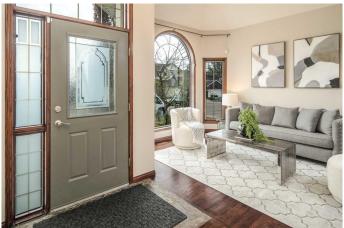

#### \$1,099,000

5 Bedroom, 4.00 Bathroom, 2,656 sqft Residential on 0.14 Acres

Edgemont, Calgary, Alberta

Open House May 24 & 25, Sat & Sun 1:00-4:00pm. FANTASTIC TWO STOREY featuring a 4 bedrooms, 3.5 bathrooms FULLY **DEVELOPED** basement with a Fantastic view in Edgemont! Spacious entrance with hardwood floor on the main level. Bright & open floor plan. This home boasts numerous standout features including wrought iron railings, flat ceilings on the main floor, and a sunroom addition that opens onto a professionally landscaped backyard retreat. Upon entering, you're greeted by a striking circular staircase and an elegant formal living and dining room with rich hardwood flooring. A spacious main floor den with in-floor heating offers the perfect work-from-home setup, and a convenient laundry/mudroom is also located on the main level. The family room impresses with cathedral ceilings, custom built-in bookcases, a cozy gas fireplace, and floor-to-ceiling windows that flood the space with natural light and provide serene views of the private, mature southeast-facing backyard. The open-concept kitchen has been tastefully modernized with quartz countertops, an oversized island, a new dishwasher (2022), and stainless steel appliances, including a large gas rangeâ€"making it an ideal hub for entertaining. It flows seamlessly into both the family room and the stunning vaulted sunroom or breakfast nook, which features in-floor heating, an oversized fireplace, and an abundance of natural light. Sliding French patio doors lead to a large composite deck