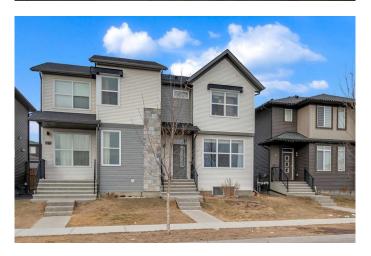

# \$558,000

3 Bedroom, 3.00 Bathroom, 1,258 sqft Residential on 0.06 Acres

Saddle Ridge, Calgary, Alberta

Welcome to 220 Savanna Road NE â€" a beautifully maintained semi-detached home ideally located in the vibrant, family-friendly community of Saddle Ridge. Perfectly positioned across from a scenic green space and playground, this home offers a peaceful setting just minutes (under 8 minutes!) from Calgary International Airport.

Inside, you'll find 3 generously sized bedrooms, including a primary suite with a private ensuite, plus an additional 1.5 baths. The partially finished basement features a bedroom and offers flexible space for a kids' play area, home office, or future development.

Enjoy the convenience of a recently added oversized double detached garage, offering abundant parking and storage.

Built in 2016