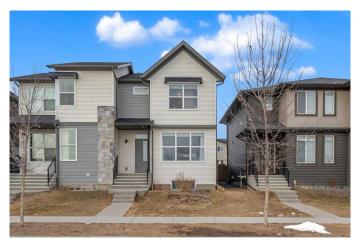

# \$558,000

3 Bedroom, 3.00 Bathroom, 1,258 sqft Residential on 0.06 Acres

Saddle Ridge, Calgary, Alberta

Welcome to 220 Savanna Road NE â€" a beautifully maintained semi-detached home ideally located in the vibrant, family-friendly community of Saddle Ridge. Perfectly positioned across from a scenic green space and playground, this home offers a peaceful setting just minutes (under 8 minutes!) from Calgary International Airport.

Inside, you'll find 3 generously sized bedrooms, including a primary suite with a private ensuite, plus an additional 1.5 baths. The partially finished basement features a bedroom and offers flexible space for a kids' play area, home office, or future development.

Enjoy the convenience of a recently added oversized double detached garage, offering abundant parking and storage.

Built in 2016