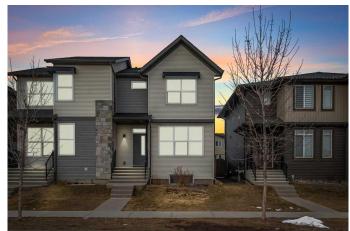

# \$558,000

3 Bedroom, 3.00 Bathroom, 1,258 sqft Residential on 0.06 Acres

Saddle Ridge, Calgary, Alberta

Welcome to 220 Savanna Road NE â€" a beautifully maintained semi-detached home ideally located in the vibrant, family-friendly community of Saddle Ridge. Perfectly positioned across from a scenic green space and playground, this home offers a peaceful setting just minutes (under 8 minutes!) from Calgary International Airport.

Inside, you'll find 3 generously sized bedrooms, including a primary suite with a private ensuite, plus an additional 1.5 baths. The partially finished basement features a bedroom and offers flexible space for a kids' play area, home office, or future development.

Enjoy the convenience of a recently added oversized double detached garage, offering abundant parking and storage.

Built in 2016