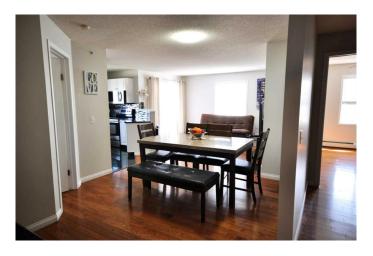

#### \$319,900

2 Bedroom, 2.00 Bathroom, 917 sqft Residential on 0.00 Acres

Somerset, Calgary, Alberta

This beautiful bright top corner unit is fully loaded with upgrades. It has two bedrooms and two full baths. The master bedroom is huge and can easily accommodate a king size bed while the second bedroom is also a very good size. As soon as you enter the unit, you will love the engineered hard wood floors along with gorgeous marble countertops in the kitchen and both bathrooms. The kitchen has also been upgraded with a modern backsplash and stainless steel appliances. This unit sits on the South-East corner of the building so you can enjoy the bright sun daily within the unit or on your covered deck. Such a great location too - the YMCA, library, shopping, C-Train station, etc. are all within a couple blocks. The condo fees covers all major utilities including electricity, heat, and water.