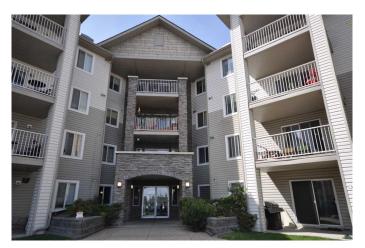

#### \$319,900

2 Bedroom, 2.00 Bathroom, 917 sqft Residential on 0.00 Acres

Somerset, Calgary, Alberta

This beautiful bright top corner unit is fully loaded with upgrades. It has two bedrooms and two full baths. The master bedroom is huge and can easily accommodate a king size bed while the second bedroom is also a very good size. As soon as you enter the unit, you will love the engineered hard wood floors along with gorgeous marble countertops in the kitchen and both bathrooms. The kitchen has also been upgraded with a modern backsplash and stainless steel appliances. This unit sits on the South-East corner of the building so you can enjoy the bright sun daily within the unit or on your covered deck. Such a great location too - the YMCA, library, shopping, C-Train station, etc. are all within a couple blocks. The condo fees covers all major utilities including electricity, heat, and water.