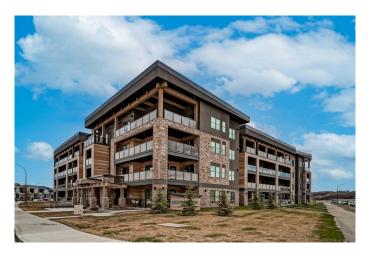

# \$300,000 - 408, 55 Wolf Hollow Crescent Se, Calgary

MLS® #A2215717

#### \$300,000

2 Bedroom, 1.00 Bathroom, 603 sqft Residential on 0.00 Acres

Wolf Willow, Calgary, Alberta

Welcome to elevated top-floor living in Bow 360! A boutique condo residence in the heart of Wolf Willow, steps from the Bow River, scenic trails, and Blue Devil Golf Course. This south-facing Junior 2-bedroom unit (ideal for a home office or guest room) offers park views, air conditioning, and incredible value in a thoughtfully designed layout.

Step out onto your private, sun-filled balcony equipped with a gas line for easy barbecuing, and appreciate the ease of in-suite laundry. Built by Cove Properties, one of Calgaryâ€<sup>™</sup>s most trusted multi-family builders, this home is still covered by Alberta New Home Warranty for added peace of mind.

#### Exterior

| Exterior Features | Balcony                                 |
|-------------------|-----------------------------------------|
| Roof              | Membrane                                |
| Construction      | Metal Siding, Stone, Stucco, Wood Frame |