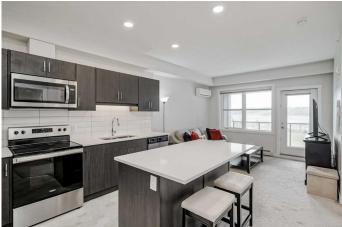

Enjoy year-round comfort with built-in A/C, Hunter Douglas motorized blinds, and the convenience of titled underground parking, 9-ft ceilings, quartz countertops, designer tile backsplash, custom cabinetry, and stainless steel appliances create a fresh, modern feel. The oversized island seamlessly connects the kitchen and living space, perfect for entertaining or relaxing at home.

### Interior

| Interior Features | Kitchen Island, Open Floorplan                                                |  |
|-------------------|-------------------------------------------------------------------------------|--|
| Appliances        | Dishwasher, Microwave, Refrigerator, Stove(s), Washer/Dryer, Window Coverings |  |
| Heating           | Baseboard, Natural Gas                                                        |  |
| Cooling           | Wall Unit(s)                                                                  |  |
| # of Stories      | 4                                                                             |  |