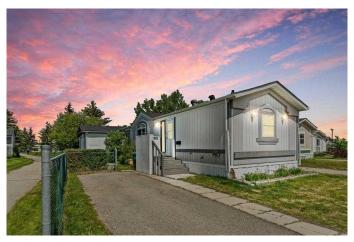

## \$245,000

3 Bedroom, 2.00 Bathroom, 1,423 sqft Mobile on 0.00 Acres

Abbeydale, Calgary, Alberta

\*\* Substantial Price Drop 08-09-2025 \*\*
Recent updates include gleaming grey vinyl plank flooring, new carpet, freshly painted, and Poly B has been updated to PEX. Addition is waiting for your final touch great space for storage, food pantry, games room, or office!

Welcome

to this well maintained mobile in the sought-after community of Chateau Estates, Offering over 1,400 square feet of beautifully designed living space, featuring 3 generously sized bedrooms, 5 piece ensuite, additional 4pc bathroom, with spacious and sun-filled living room boasting new laminate flooring, and a bright, open kitchen with abundant cabinetry and counter space – perfect for both daily living, cooking and entertaining.

Enjoy effortless outdoor living with a private patio space ideal for relaxing or hosting guests. A large storage shed provides plenty of room for your seasonal items and tools. Unfinished addition adds optional storage and rear access to secluded patio.