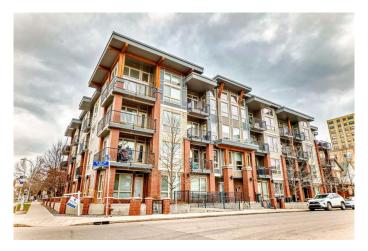

# \$359,000 - 430, 305 18 Avenue Sw, Calgary

MLS® #A2212824

## \$359,000

1 Bedroom, 1.00 Bathroom, 567 sqft Residential on 0.00 Acres

Mission, Calgary, Alberta

Top-floor penthouse in the heart of Mission with stunning downtown views! Just one block from 17th Ave and steps to restaurants, cafés, and the Elbow River pathways, this bright and spacious unit features soaring 14-ft ceilings, hardwood floors, and a gourmet kitchen with gas range and built-in oven. The large bathroom offers a soaker tub and separate shower, and the bedroom includes a walk-through closet.

# **Community Information**

Address 430, 305 18 Avenue Sw

Subdivision Mission
City Calgary
County Calgary
Province Alberta
Postal Code T2S 0C4