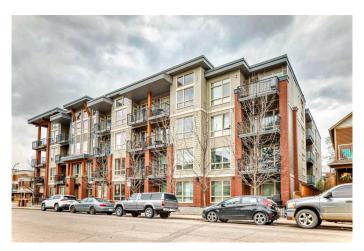

# \$359,000 - 430, 305 18 Avenue Sw, Calgary

MLS® #A2212824

## \$359,000

1 Bedroom, 1.00 Bathroom, 567 sqft Residential on 0.00 Acres

Mission, Calgary, Alberta

Top-floor penthouse in the heart of Mission with stunning downtown views! Just one block from 17th Ave and steps to restaurants, cafés, and the Elbow River pathways, this bright and spacious unit features soaring 14-ft ceilings, hardwood floors, and a gourmet kitchen with gas range and built-in oven. The large bathroom offers a soaker tub and separate shower, and the bedroom includes a walk-through closet.

# **Community Information**

Address 430, 305 18 Avenue Sw

Subdivision Mission
City Calgary
County Calgary
Province Alberta
Postal Code T2S 0C4