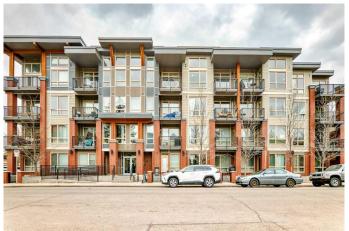

# \$359,000 - 430, 305 18 Avenue Sw, Calgary

MLS® #A2212824

## \$359,000

1 Bedroom, 1.00 Bathroom, 567 sqft Residential on 0.00 Acres

Mission, Calgary, Alberta

Top-floor penthouse in the heart of Mission with stunning downtown views! Just one block from 17th Ave and steps to restaurants, cafés, and the Elbow River pathways, this bright and spacious unit features soaring 14-ft ceilings, hardwood floors, and a gourmet kitchen with gas range and built-in oven. The large bathroom offers a soaker tub and separate shower, and the bedroom includes a walk-through closet.

# **Community Information**

Address 430, 305 18 Avenue Sw

Subdivision Mission
City Calgary
County Calgary
Province Alberta
Postal Code T2S 0C4