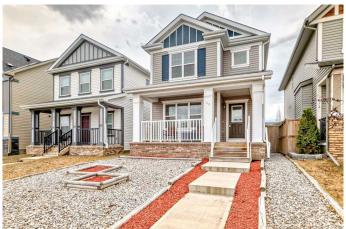

# \$629,900

3 Bedroom, 3.00 Bathroom, 1,514 sqft Residential on 0.07 Acres

Copperfield, Calgary, Alberta

This well-maintained detached home features over 1,500 sq. ft. of living space and is located on a quiet street across from a green space, which offers style, comfort, and convenience. This beautiful 2-storey home shows pride of ownership and is sure to impress from the moment you arrive. With standout curb appeal, low-maintenance landscaping, and a welcoming front porch, this property blends comfort and convenience in one of Calgary's most family-friendly community of Copperfield. Step inside to discover a bright and inviting fover with custom built-in bench seating and large windows. The open-concept main floor is perfect for both entertaining and everyday living. The chef-inspired kitchen features rich espresso cabinetry, quartz countertops, modern subway tile backsplash, a massive island with breakfast bar, pendant lighting, and stainless steel appliances including a gas range. The spacious dining area is enhanced by a stylish chandelier and easily accommodates a full-size table, with views that flow effortlessly into the living roomâ€"complete with large windows and ample natural light. Just off the kitchen, a dedicated workstation nook makes working from home a breeze. A pantry for extra storage and a tucked away powder room complete this floor. Upstairs, the primary bedroom offers a tranquil retreat with a walk-in closet and a 4-piece ensuite that includes dual vanities and a separate shower. Two more generously sized bedrooms, an additional 4-piece