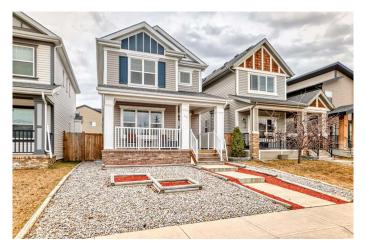

# \$629,900

3 Bedroom, 3.00 Bathroom, 1,514 sqft Residential on 0.07 Acres

Copperfield, Calgary, Alberta

This well-maintained detached home features over 1,500 sq. ft. of living space and is located on a quiet street across from a green space, which offers style, comfort, and convenience. This beautiful 2-storey home shows pride of ownership and is sure to impress from the moment you arrive. With standout curb appeal, low-maintenance landscaping, and a welcoming front porch, this property blends comfort and convenience in one of Calgary's most family-friendly community of Copperfield. Step inside to discover a bright and inviting fover with custom built-in bench seating and large windows. The open-concept main floor is perfect for both entertaining and everyday living. The chef-inspired kitchen features rich espresso cabinetry, quartz countertops, modern subway tile backsplash, a massive island with breakfast bar, pendant lighting, and stainless steel appliances including a gas range. The spacious dining area is enhanced by a stylish chandelier and easily accommodates a full-size table, with views that flow effortlessly into the living roomâ€"complete with large windows and ample natural light. Just off the kitchen, a dedicated workstation nook makes working from home a breeze. A pantry for extra storage and a tucked away powder room complete this floor. Upstairs, the primary bedroom offers a tranquil retreat with a walk-in closet and a 4-piece ensuite that includes dual vanities and a separate shower. Two more generously sized bedrooms, an additional 4-piece