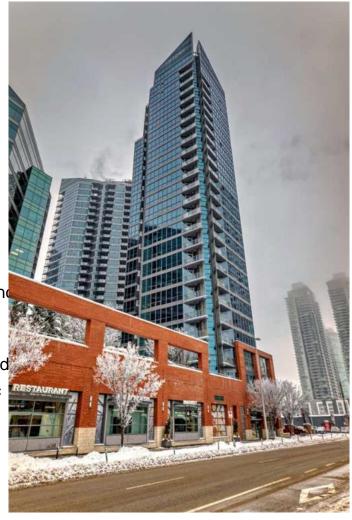

# \$379,900 - 401, 220 12 Avenue Se, Calgary

MLS® #A2210445

### \$379,900

2 Bedroom, 2.00 Bathroom, 847 sqft Residential on 0.00 Acres

Beltline, Calgary, Alberta

Welcome to #401, 220-12 Ave SE at the Keynote. Located in the heart of downtown. Close to public transportation, restaurants, coffee shops, Saddledome, and much more. This 2 bedroom, 2 bathroom condo features 9' ceilings, ton of windows, in-suite laundry, granite countertops, stainless steel appliances, and balcony. The unit also includes 1 titled parking stall, and 1 titled storage unit. A secured building with fob key entry. Some of the amenities includes a full gym, owners lounge, hot tubs, and guest suites available for out of town guest. Stop commuting into downtown for work or play. book your showing today