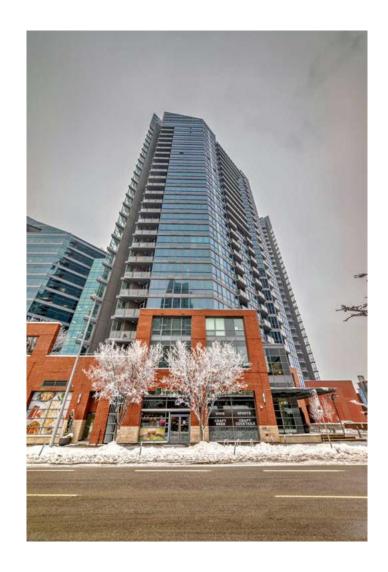

# \$379,900 - 401, 220 12 Avenue Se, Calgary

MLS® #A2210445

### \$379,900

2 Bedroom, 2.00 Bathroom, 847 sqft Residential on 0.00 Acres

Beltline, Calgary, Alberta

Welcome to #401, 220-12 Ave SE at the Keynote. Located in the heart of downtown. Close to public transportation, restaurants, coffee shops, Saddledome, and much more. This 2 bedroom, 2 bathroom condo features 9' ceilings, ton of windows, in-suite laundry, granite countertops, stainless steel appliances, and balcony. The unit also includes 1 titled parking stall, and 1 titled storage unit. A secured building with fob key entry. Some of the amenities includes a full gym, owners lounge, hot tubs, and guest suites available for out of town guest. Stop commuting into downtown for work or play. book your showing today