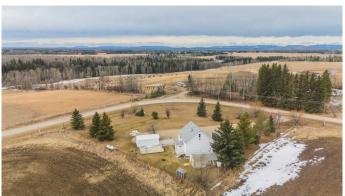

## \$329,900

1 Bedroom, 1.00 Bathroom, 689 sqft Residential on 1.00 Acres

NONE, Rural Clearwater County, Alberta

This adorable 1 bedroom, 1 bathroom home is the perfect retreat for someone looking to enjoy a quiet, low-maintenance lifestyle surrounded by natural beauty. Pride of ownership is evident. Set on a 1 acre lot, this cozy home is full of character, with warm, inviting touches that make it feel instantly welcoming. The west-facing mountain view is truly pricelessâ€"offering stunning sunsets that you can enjoy from your living room every evening. It's the kind of peaceful setting that makes you slow down and soak it all in. Just 10 minutes from town, you'll have all the essentials close by while still enjoying your own quiet space. Whether you're a first-time buyer, downsizing, or looking for a sweet weekend getaway, this charming little home is full of heart and simplicity.

### **Essential Information**

MLS® # A2208911 Price \$329,900

Bedrooms 1

Bathrooms 1.00

Full Baths 1

Square Footage 689

Acres 1.00

Year Built 1955

#### **Exterior**

Exterior Features Storage

Lot Description Corner Lot

Roof Asphalt Shingle

Construction Mixed

Foundation Poured Concrete