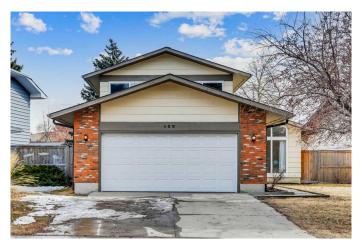

# \$799,000 - 139 Midpark Crescent Se, Calgary

MLS® #A2203173

# \$799,000

4 Bedroom, 3.00 Bathroom, 1,936 sqft Residential on 0.13 Acres

Midnapore, Calgary, Alberta

This enchanting two-story lakeside residence combines modern style with refined living. Meticulously upgraded, every detail in this home harmonizes comfort, functionality, and natural beauty. The main floor features a grand vaulted ceiling that bathes the living area in natural light, creating a luminous and welcoming ambiance perfect for gatherings or quiet relaxation. A dual-purpose den/office offers a versatile space with soft lighting and custom shelving, ideal for remote work or cozy evenings by the fireplace. Step out onto the deck in the south-facing backyard to enjoy the fresh air and bright sunlight. The chef-ready kitchen has been newly renovated with quartz countertops, soft-close cabinetry, and premium stainless steel appliances, making it perfect for both casual meals and gourmet creations. Upstairs, the spacious primary bedroom features a large closet and an upgraded 3-piece ensuite bathroom, offering a private retreat. The two additional bedrooms boast large windows framing views of the surrounding greenery, along with ample closet space. There is also direct access from the upper level to a serene walking path that leads toward the lake, blending indoor comfort with outdoor exploration. The finished basement includes a guest bedroom and a large recreation room with a fireplace, ideal for movie nights or hosting guests. Oversized and custom garage storage solutions provide year-round convenience for vehicles, tools, or hobbies. This home is situated just two blocks