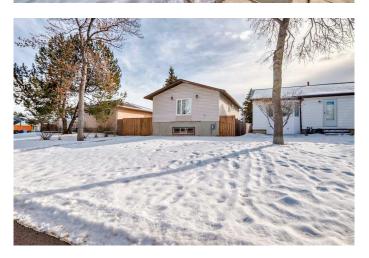

### \$569,000

3 Bedroom, 2.00 Bathroom, 903 sqft Residential on 0.11 Acres

Dover, Calgary, Alberta

Huge price reduction!!! GREAT INVESTMENT PROPERTY. Live up and rent down. NEW LEGAL SUITE completed 2025. Home has undergone extensive reno's in the past year. New roof in 2024, 2 new furnaces and hot water tanks in 2024. Live up or rent out the upstairs. Basement suite has separate entrance. Upstairs and basement have separate laundry rooms. New counter tops, flooring, doors and bathrooms. Open floor concept. Front yard opens up to a tree lined pathway and the south facing backyard offers unique outdoor potential. New fencing was put up last year. Lots of room for the kids to play or for you to entertain. Close to transportation, schools, daycare and shopping. Don't miss out on this great opportunity.

#### **Exterior**

Exterior Features Fire Pit, Private Yard

Lot Description Back Lane, Back Yard, Rectangular Lot, Level

Roof Asphalt Shingle Construction Vinyl Siding

Foundation Poured Concrete