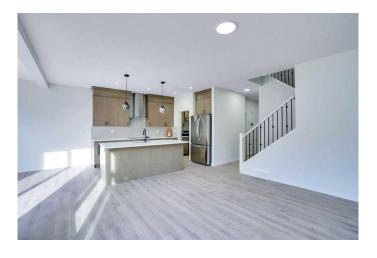

# \$769,000

3 Bedroom, 4.00 Bathroom, 2,079 sqft Residential on 0.08 Acres

Glacier Ridge, Calgary, Alberta

GORGEOUS 2079 SQUARE FEET BRAND NEW HOME, DETACHED HOME WITH DOUBLE ATTACHED GARAGE, MAIN FLOOR HAS DEN, SPACIOUS GREAT ROOM WITH ELECTRIC FIRE PLACE, BEAUTIFUL KITCHEN WITH BUILT IN APPLIANCES, SPICE KITCHEN WITH GAS STOVE, UPPER FLOOR HAS THREE GOOD SIZE BEDROOMS, TWO MASTER BEDROOMS WITH ENSUITES, NICE BONUS ROOM, TOTAL 3.5 BATHS IN THIS BEAUTIFUL HOME. GREAT LOCATION WHICH IS CLOSE TO AMENITIES. SHOWS BEAUTIFUL. A MUSE SEE!

## Interior

Interior Features Granite Counters, No Animal Home, No Smoking Home, Open

Floorplan, See Remarks

Appliances Dishwasher, Microwave, Refrigerator, Dryer, Electric Range, Garage

Control(s), Gas Range, Washer