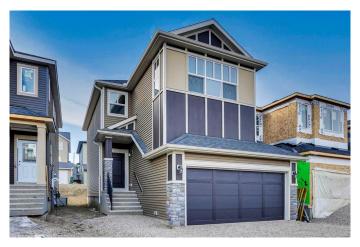

# \$769,000 - 312 Edith Place Nw, Calgary

MLS® #A2191772

# \$769,000

3 Bedroom, 4.00 Bathroom, 2,079 sqft Residential on 0.08 Acres

Glacier Ridge, Calgary, Alberta

GORGEOUS 2079 SQUARE FEET BRAND NEW HOME, DETACHED HOME WITH DOUBLE ATTACHED GARAGE, MAIN FLOOR HAS DEN, SPACIOUS GREAT ROOM WITH ELECTRIC FIRE PLACE, BEAUTIFUL KITCHEN WITH BUILT IN APPLIANCES, SPICE KITCHEN WITH GAS STOVE, UPPER FLOOR HAS THREE GOOD SIZE BEDROOMS, TWO MASTER BEDROOMS WITH ENSUITES, NICE BONUS ROOM, TOTAL 3.5 BATHS IN THIS BEAUTIFUL HOME. GREAT LOCATION WHICH IS CLOSE TO AMENITIES. SHOWS BEAUTIFUL. A MUSE SEE!

## **Essential Information**

MLS® # A2191772 Price \$769,000

Bedrooms 3 Bathrooms 4.00

Full Baths 3 Half Baths 1

Square Footage 2,079

Acres 0.08 Year Built 2025

Type Residential
Sub-Type Detached
Style 2 Storey
Status Active

## **Exterior**

Exterior Features Other

Lot Description Back Lane, Rectangular Lot

Roof Asphalt

Construction Stone, Wood Frame

Foundation Poured Concrete