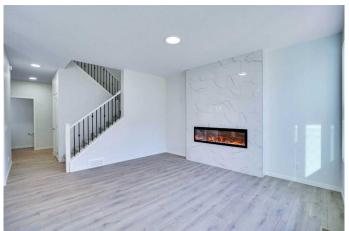

# \$769,000

3 Bedroom, 4.00 Bathroom, 2,079 sqft Residential on 0.08 Acres

Glacier Ridge, Calgary, Alberta

GORGEOUS 2079 SQUARE FEET BRAND NEW HOME, DETACHED HOME WITH DOUBLE ATTACHED GARAGE, MAIN FLOOR HAS DEN, SPACIOUS GREAT ROOM WITH ELECTRIC FIRE PLACE, BEAUTIFUL KITCHEN WITH BUILT IN APPLIANCES, SPICE KITCHEN WITH GAS STOVE, UPPER FLOOR HAS THREE GOOD SIZE BEDROOMS, TWO MASTER BEDROOMS WITH ENSUITES, NICE BONUS ROOM, TOTAL 3.5 BATHS IN THIS BEAUTIFUL HOME. GREAT LOCATION WHICH IS CLOSE TO AMENITIES. SHOWS BEAUTIFUL. A MUSE SEE!

## Interior

Interior Features Granite Counters, No Animal Home, No Smoking Home, Open

Floorplan, See Remarks

Appliances Dishwasher, Microwave, Refrigerator, Dryer, Electric Range, Garage

Control(s), Gas Range, Washer

Heating Forced Air, Natural Gas

Cooling None
Fireplace Yes

# of Fireplaces 1

Fireplaces Electric, Living Room

Has Basement Yes

Basement Full, Unfinished