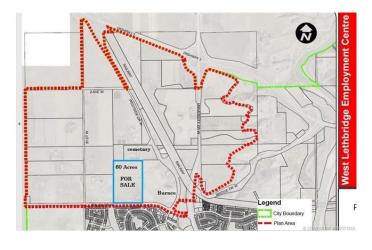

## \$2,500,000

4 Bedroom, 4.00 Bathroom, 1,793 sqft Residential on 60.00 Acres

West Lethbridge Employment Centre Industrial, Lethbridge, Alberta

Investors, Developers, Interested parties… Do not sleep on this parcel. Located in the future West Lethbridge Employment Center district, this prime 60 Acres is up for SALE! As the property currently sits, it is being used as a rural residence. There is a sprawling bungalow (home needs TLC) located on the land as well as a functional pool for endless summer enjoyment, as well as some out buildings and more. The real value of this property though is in its future use and designation of Business Industrial (see p. 28 of the WLEC PDF). As stated in the document, "Land uses that are considered appropriate for this area include offices, business support services, vehicle sales and rentals, storage, and household repair services. This is similar to what is currently seen in the W.T Hill Business park on the east side of the city.― (Casino area). For further information please contact your favourite realtor!

# **Community Information**

Address 2825 Walsh Drive W

T1J 5A9

Subdivision West Lethbridge Employment Centre - Industrial

City Lethbridge
County Lethbridge
Province Alberta

## **Additional Information**

Date Listed January 23rd, 2025

Days on Market 109
Zoning FUD