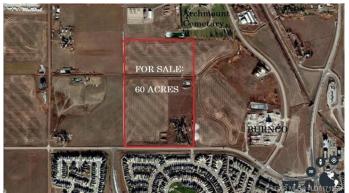

## \$2,500,000

4 Bedroom, 4.00 Bathroom, 1,793 sqft Residential on 60.00 Acres

West Lethbridge Employment Centre Industrial, Lethbridge, Alberta

Investors, Developers, Interested parties… Do not sleep on this parcel. Located in the future West Lethbridge Employment Center district, this prime 60 Acres is up for SALE! As the property currently sits, it is being used as a rural residence. There is a sprawling bungalow (home needs TLC) located on the land as well as a functional pool for endless summer enjoyment, as well as some out buildings and more. The real value of this property though is in its future use and designation of Business Industrial (see p. 28 of the WLEC PDF). As stated in the document, "Land uses that are considered appropriate for this area include offices, business support services, vehicle sales and rentals, storage, and household repair services. This is similar to what is currently seen in the W.T Hill Business park on the east side of the city.― (Casino area). For further information please contact your favourite realtor!

# **Community Information**

Address 2825 Walsh Drive W

T1J 5A9

Subdivision West Lethbridge Employment Centre - Industrial

City Lethbridge
County Lethbridge
Province Alberta

## **Additional Information**

Date Listed January 23rd, 2025

Days on Market 109
Zoning FUD