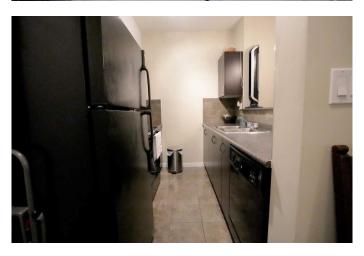

## \$277,921

2 Bedroom, 2.00 Bathroom, 809 sqft Residential on 0.02 Acres

East Lake Industrial, Airdrie, Alberta

The edge is conveniently located close to bus routes, shopping, hotels, walking paths & the Genesis Center...This unit is over 850 sq ft. This unit has a two-bedroom den and two washrooms a very functional kitchen with all the necessities including a sit-up eating bar! There is a bright & airy living room with a West facing balcony for those warm there's a heated, TITLED UNDERGROUND PARKING STALL! this lovely West facing unit could be your new home, just in time to enjoy everything this area has to offer... So book your appointment to see this beauty before it's gone!!

#### Interior

Interior Features Elevator

Appliances Dishwasher, Dryer, Refrigerator, Washer, Range Hood

Heating Hot Water

Cooling None