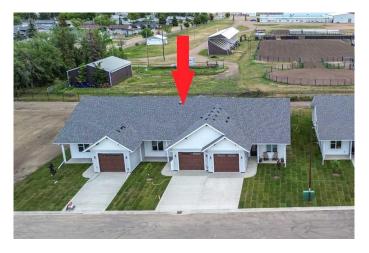

# \$395,000 - 4509 B 56a Street Close, Stettler

MLS® #A2182963

## \$395,000

2 Bedroom, 2.00 Bathroom, 1,161 sqft Residential on 0.09 Acres

Parkdale, Stettler, Alberta

This one-third triplex home with ground level access has just become available in Stettler. Properties like this with no stairs are hard to find making it ideal for anyone using a wheelchair or walker. This home is a fantastic option for people wanting to down size, move off the farm, or just enjoy the luxury of a brand-new home. This home has all the features: upgraded board and batten vinyl siding; triple pane windows; fibreglass wood grain front door; luxury vinyl plank flooring; under floor as well as forced air heat; and so much more. The kitchen is amazing with upgraded, custom, shaker-style kitchen cabinets that reach to the ceiling, an island which allows for extra seating, and a tiled backsplash. The dining area flows into the living room which has big windows and a patio door facing the back yard. This home has a huge primary bedroom with a walk-in closet and a sleek ensuite with a walk-in shower. There is a second bedroom, a main bathroom with a tub and shower, a spacious laundry room, and hall closets for storage. There is an oversized, single car garage with access to the mechanical room. The yard has been landscaped with sod, ready for you to enjoy in this spring. There is a concrete front verandah, sidewalk, driveway, and rear patio. This home is situated in a newly developed neighbourhood in a quiet part of town. The ag grounds are directly behind you, so there are no residential neighbours facing your backyard. This location is great as it is a short

walk to local shopping, downtown, and a quick drive to Stettler's golf course. Be one of the first residents to own property in this awesome, new development.